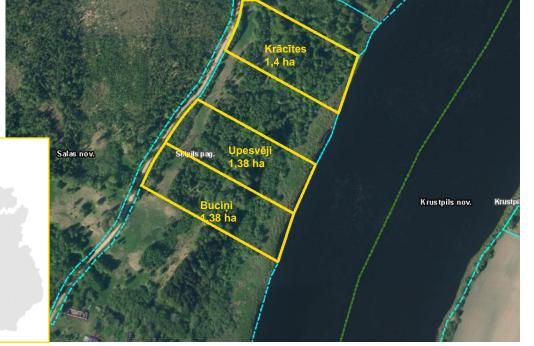

| No. | ADDRESS                                            |
|-----|----------------------------------------------------|
| 5   | 1A PILSONU STREET, LIGATNE                         |
| 6   | KĀLĪŠI 1, 2, DAGDAS MUNICIPALITY                   |
| 7   | «BUCIŅI», «KRĀCĪTES», «UPESVĒJI», SALAS DISTRICT   |
| 8   | «BĒRZGAĻI-1», KASTUĻINAS PAGASTS, AGLONAS DISTRICT |
| 9   | 64 SAULES STREET, MADONA                           |