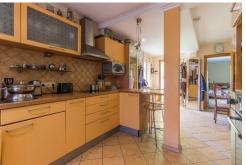

#### 28 OGLU STREET, RIGA

- The property is located in Kipsala. Only in a few minutes drive from the city center of Riga. It consists of a land plot with an area of 1 392 sq.m and storey apartment building with 13 apartments
- The house was built in the early 20th century (1900) and is an architectural monument
- The building was completely reconstructed in 2007
- There are 13 fully finished apartments in the building: oak parquet, wooden windows, plumbing. From the windows of the apartments opens a beautiful view of the River Daugava, which is in only 80 meters from the building
- Closed and fenced courtyard, where private parking is available for apartment. It is also possible to park a car for free on the street at the building
- Central gas boiler heating, local sewerage, although a project for the installation of a city sewerage system has been approved (investments required EUR 35 000)
- Currently, 11 out of 13 apartments are rented, with a gross monthly income of EUR 4 500.

| Cadastral №               | 0100 062 0112 |
|---------------------------|---------------|
| Gross Building Area sq.m  | 961           |
| Land Plot Area/ sq.m      | 1 392         |
| Apartment Area/ sq.m      | 756           |
| Common Use Premises/ sq.m | 205           |
| PRICE/ EUR                | 1 192 235     |