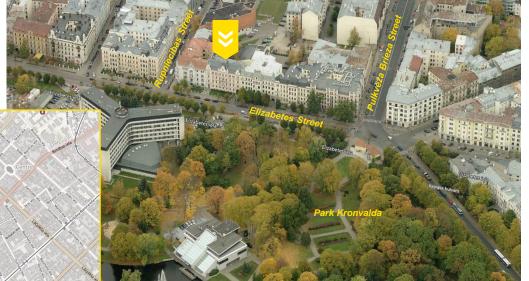

#### 15 ELIZABETES STREET, RIGA

- For sale administrative building at 15 Elizabetes Street, in the Silent centre of Riga, in an
  area called the pearl of Art Nouveau architecture close to green parks, luxury restaurants,
  cozy cafes, art galleries, banks and embassies. The property is located in a quarter
  bordered by Elizabetes. Rupniecibas and Pulkveza Brieza streets
- The 4-storey building with the loft was built in 1898. The building has undergone various alterations over the years. The last significant repair works were performed in 2016, renovated facades of the building, improved layout and technical condition of the premises in accordance with the requirements of a modern office
- After the repairs, on the 1st floor of the building there are premises for customer service and auxiliary premises. On the upper floors of the building there are administrative premises to ensure the operation of the bank, in the basement there are staff rooms and technical rooms
- The building has one elevator and two staircases a luxurious central staircase and a backup staircase, which can be entered from the yard
- Behind the building there is a spacious yard, which is fully landscaped a courtyard is paved with paving stones and used as a parking
- · Façade side windows offer a wonderful view of Kronvalda Park
- Ceiling height in the premises 2,15 2,25 m.