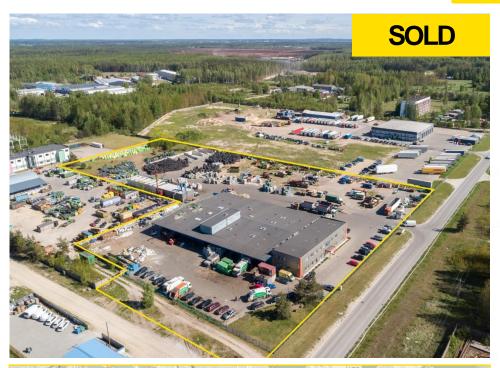

#### 5 GETLINU STREET, RUMBULA, STOPINU DISTRICT

- The real estate is located in Stopinu district, Getlinu Street, a place where industrial construction is very common - most of the production/ warehouse type buildings were built in the last 10 - 15 years
- The property consists of a land plot and a production/ warehouse building with the administrative part, as well as auxiliary buildings located in the territory
- The land has a flat terrain. The whole territory of the real estate is divided into two
  relative parts -fully developed part of the territory ~ 17,000 sqm (the area containing
  the building and asphalted parking lots, pile sites, driveways) and part of the territory
  with an area of ~ 10,000 sqm, which is without facilities and is in fact partially
  exploited
- The whole territory of Getlini 5 is fenced, guarded and illuminated during the dark hours of the day. A guard house is installed at the entrance. A metal construction gate has been installed for entry. The part of the territory with buildings is fully landscaped - spacious areas for parking and convenient access to buildings are paved with asphalt
- The building has two parts: a 2-storey administrative part of the building and a 1-storey production/ warehouse part.

| Land Area/ sq.m                                                                | 26 611        |
|--------------------------------------------------------------------------------|---------------|
| Cadastral №                                                                    | 8096 007 0218 |
| Total Area of the Buildings/ sq.m                                              | 3 676         |
| Gross Warehouse/ Production Building Area*/ sq.m                               | 2 969         |
| *Administrative part – 788 sq.m, warehouse and<br>production part – 2 181 sq.m |               |
| Other Buildings:                                                               |               |
| Heating House/ sq.m                                                            | 149,3         |
| Small Warehouse/ sq.m                                                          | 173,6         |
| Guard House/ sq.m                                                              | 3,7           |
| Glasss Boxes/ sq.m                                                             | 278,9         |
| Car Scales/ sq.m                                                               | 100,9         |
| PRICE/ EUR                                                                     | -             |