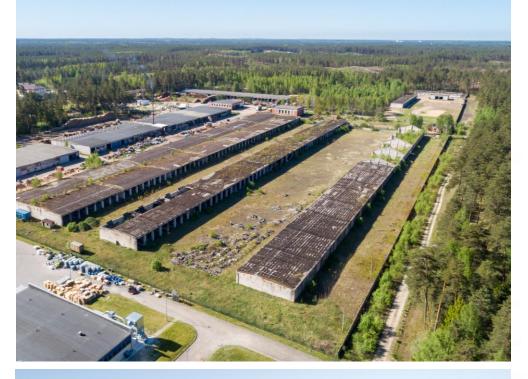

#### 3 SILA STREET, LIEPAJA

- The property is located in Liepaja, 230 km from Riga. The total population of Liepaja is around 70k inhabitants
- In the surrounding area there are multi-apartment residential houses and commercial properties
- The property consists of a land plot (12 435 sq.m) and a 2-story building (1 560 sq.m) that is used for commercial purposes
- The building was built in 1983
- The purpose of the land parcel and the location of the existing building allow a part of the land to be used for the construction of new buildings
- Engineering communications electricity, water supply, sewerage, central heating.

| Land Area/ sq.m           | 12 435        |
|---------------------------|---------------|
| Cadastral №               | 1700 002 0231 |
| Total Building Area/ sq.m | 1 560         |
| 1st Floor/ sq.m           | 760           |
| 2nd Floor/ sq.m           | 746           |
| PRICE/ EUR                | -             |