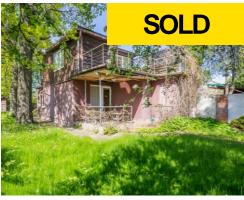

#### 42 LIENES STREET, JURMALA

- The property consists of a land plot and a residential building (2 separate floor apartments with individual entrance each) located on it
- The building is suitable for two families, but the layout can be easily changed to a single-family house
- The house was built in 2001
- · Interior is in satisfactory condition
- · Each side of the building has its own gas heating system
- The property is located in the central part of Jurmala in Majori, in the area of individual residential buildings in the quarter located between Lienes Street and the railway. A few minutes away, there is a concert hall «Dzintari», distance to the sea 600 m, to Riga 22 km. Convenient access by car.

| Total Building Area/ sq.m | 273,3         |
|---------------------------|---------------|
| External Area/ sq.m       | 19,5          |
| Land Area/ sq.m           | 576           |
| Cadastral №               | 1300 009 5805 |
| PRICE/ EUR                | 280 000       |