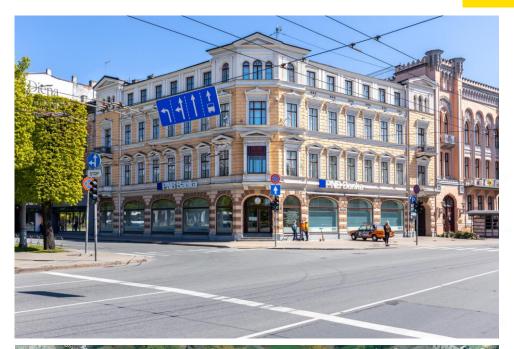

#### 11 RAINA BOULEVARD, RIGA

- Property for sale in the city center. The property consists of 4-storey bankadministrative building, a warehouse in the basement and a basement under the yard
- The building has qualitative finish administrative premises suitable for modern requirments with the necessary auxiliary premises
- The building has two elevators and two staircases a wooden central staircase and a reinforced concrete structure backup staircase
- The yard area is fully landscaped, asphalted, it is possible to park ~ 7 cars. The entrance to the yard from the side of Raina Boulevard along the passage
- The building is located at the intersection of Raina Boulevard and Brivibas Boulevard, directly opposite the Freedom Monument. It has an ideal location in the central part of Riga and is easily accessible from different parts of the city
- The surrounding streets have an intensive flow of public transport, which provides traffic from the center to Riga's residential areas. Public transport stops are close to the building
- Parking is possible on Kalpaka Boulevard, Terbatas and Merkela streets in paid parking lots on the street sides, as well as in paid parkings in close vicinity (see map on page 14).