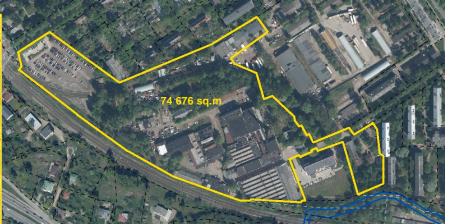

#### 8 GARDENES STREET, RIGA

- Commercial area consisting of a land plot and production buildings of the former military factory «Arsenals», which can be dismantled
- The buildings were built in the 1940s and 1970s. They are in poor technical condition and do not meet modern standards. At least 50% of the buildings are completely obsolete and need to be demolished
- · The buildings are connected to city communications
- Convenient access from Liepajas Street side. In the territory operating railway line with ramp
- According to Riga development plan mixed use development area. Maximum number of floors is 6. According to the New Riga Development plan - mixed use center development area (JC2), where, depending on the usage, 3 to 6 storey high buildings are allowed
- Potential development the plot can be divided into smaller units (please see page 6).

| Land Plot/ sq.m                   | 74 676        |
|-----------------------------------|---------------|
| Cadastral №                       | 0100 056 0402 |
| Total Area of the Buildings/ kv.m | 26 771        |
| PRICE/ EUR                        | 3 194 000     |