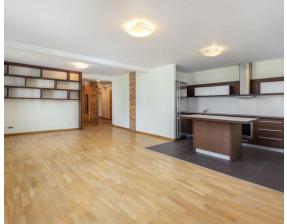

# OFFICE COMPLEX «UPĪŠA GALERIJA»

20A ERNESTA BIRZNIEKA UPISA STREET, RIGA

- The office complex "Upīša galerija" consists of two 6-storey buildings (the facade building has 6 floors and a roof floor), which are connected with a closed gallery, which houses office space and commercial premises
- The complex has a convenient location in the city center, about 500 m from the Central Railway Station and the shopping center Origo, Stockmann. Close to many office buildings, educational institutions, retail and residential facilities
- The property is located in the central part of Riga, in a quarter bounded by E.Birznieka
   Upisa Street, Visvalza Street, Satekles and Lacplesa Street
- Construction (reconstruction) works of the building were performed in 2007 and the building was put into operation in 2008
- All office premises are in good technical condition, offices are equipped in accordance with modern requirements. Occupancy in December 2019 - 84%
- On the 1st floor of the facade building there are commercial premises
- Ceiling height in the 1st floor 3,70 m, on the upper floors 2,70 m.