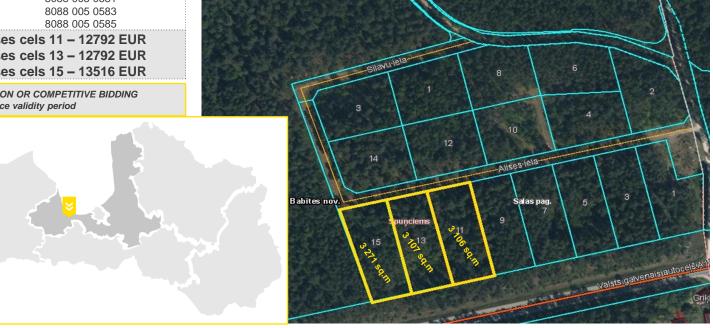

#### ALISES CELS 11,13,15, BABITES MUNICIPALITY

- Residential building area. The main use construction of residential buildings
- The properties are located in the rural territory of the Island, in Spunciems, 30 km from Riga
- The land plots are suitable for the creation of 3 separate building territories in a newly built village.

| Land Area/ sq.m       | 3 106<br>3 107<br>3 271                                                                |
|-----------------------|----------------------------------------------------------------------------------------|
| Total Land Area/ sq.m | 9 484                                                                                  |
| Cadastral №           | 8088 005 0581<br>8088 005 0583<br>8088 005 0585                                        |
| PRICE/ EUR            | Alises cels 11 – 12792 EUR<br>Alises cels 13 – 12792 EUR<br>Alises cels 15 – 13516 FUR |

#### KAIJAS DIMANTI, LAIVNIEKI DIMANTI, RUDZI DIMANTI, EZERKRASTIŅI DIMANTI, BABITES MUNICIPALTY

- The main intended use of these plots of land is for private construction
- The properties are located in a residential area of private houses in Babīte municipality, near the highway Riga-Ventspils (A10), in the quarter between Slāvu Street, Vēju Street and Alise Road.
- The land plots are located on the side of Lake Babīte. The plots are not well maintained, but there is electricity and local sewerage.

| Land Area/ sq.m                                                                                                                         | 3 509, 3 519, 3 504, 3 645                                       |
|-----------------------------------------------------------------------------------------------------------------------------------------|------------------------------------------------------------------|
| Total Land Area/ sq.m                                                                                                                   | 14 177                                                           |
| Cadastral №                                                                                                                             | 8088 006 0118<br>8088 006 0120<br>8088 006 0122<br>8088 006 0038 |
| Kaijas Dimanti – 18000 EUR<br>Laivinieki Dimanti – 18000 EUR<br>PRICE/ EUR Rudzi Dimanti – 18000 EUR<br>Ezerkrastiņi Dimanti – 18000 EU |                                                                  |
| PROPERTY SALES PROCESS - AUCTION OR COMPETITIVE BIDDING                                                                                 |                                                                  |