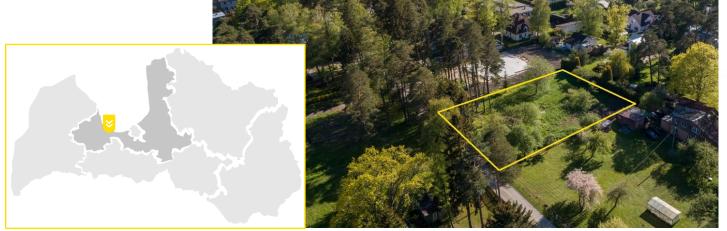

## 916/1100 SHARES OF THE LAND

18 OLGAS STREET, JURMALA

- Ownership rights are established for 1 787 sq.m which is 916/1100 undivided shares of the land plot with total area of 2 143 sq.m. Remaining part belongs to other person.
- The property is located in Jurmala, in Asari district, behind the railway line, in a block formed by Olgas, Zemgales, Davja and Melita streets
- The property is located in a block of residential buildings with semideveloped infrastructure. At a distance of 0.7 km from the sea.