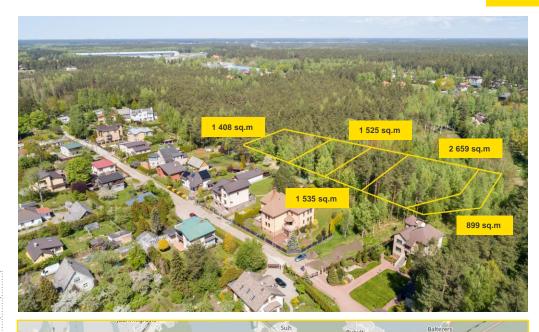

#### 19, 19A, 19B, 19C, 19D LAPU STREET, BERGI

- Land plots are located in Bergi which is one of the private residential towns near Riga. It is around 30 min from Riga centre or just 5 min from Riga border
- Five land parcels are parts of one land plot that was parcelled
- The land plot has no access by road from Lapu street. There is no internal road to reach each parcel as well
- The land plot has a low level of the ground and it is partially flooded. Some additional land reclamation works should be done.

| Land Plot Areas/ sq.m              | 899, 2 659, 1 525, 1 408, 1 535                                                |
|------------------------------------|--------------------------------------------------------------------------------|
| Total Area of the Land Plots/ sq.m | 8 026                                                                          |
| Cadastral №                        | 8060 006 0723/ 8060 006 0722/<br>8060 006 0721/ 8060 0060720/<br>8060 006 0719 |
| PRICE/ EUR                         | 54 500                                                                         |