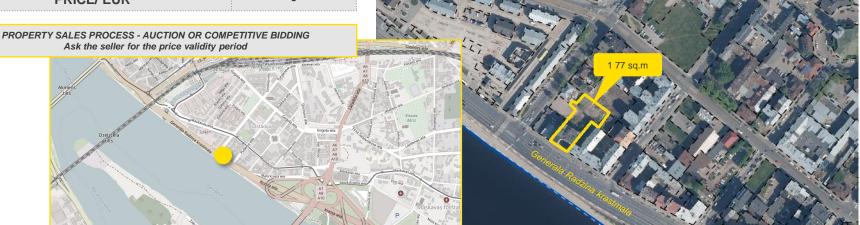

#### 15 GENERALA RADZINA KRASTMALA, RIGA

- The property has a unique location on the bank of the River Daugava. Already from the 2nd floor windows of the building open a charming panoramic view of the river, bridges, Lucavsala, Kipsala and Old Riga
- Currently, a hotel project has been prepared for the further development of the building.
   However, the internal walls have not been yet created, so the design of the building can be still changed in order to use the building for other purposes
- However, before the hotel project another project has been prepared for the building: commercial premises on the 1st floor, offices from the 2nd to the 4th floor and apartments from the 5th to the 7th floor. On average, each floor approximatelly 380 sq.m
- At the moment all works are suspended. The building is unfinished and works are frozen
- It is estimated that at least EUR 850 000 have to be invested to complete the project (EUR 150 000 for utilities, around EUR 600 000 for internal works and around EUR 100 000 for asphalting and site improvement).

| Land Plot Area/ sq.m      | 1 770         |
|---------------------------|---------------|
| Cadastral №               | 0100 041 0102 |
| Gross Building Area/ sq.m | 3 220         |
| Floors                    | 7 + 1         |
| Parking lots              | 30            |
| PRICE/ EUR                | -             |