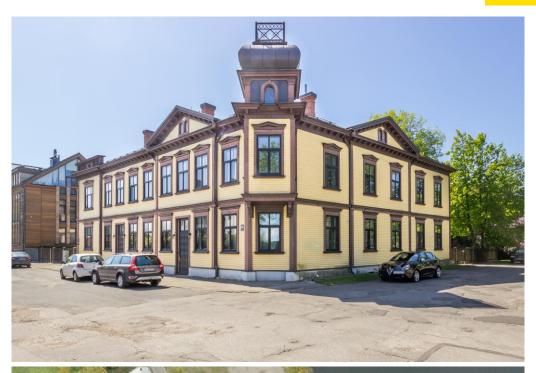

#### 28 OGLU STREET, RIGA

- The property is located in Kipsala. Only in a few minutes drive from the city center of Riga. It consists of a land plot with an area of 1 392 sq.m and storey apartment building with 13 apartments
- The house was built in the early 20th century (1900) and is an architectural monument
- The building was completely reconstructed in 2007
- There are 13 fully finished apartments in the building: oak parquet, wooden windows, plumbing. From the windows of the apartments opens a beautiful view of the River Daugava, which is in only 80 meters from the building
- Closed and fenced courtyard, where private parking is available for apartment. It is also possible to park a car for free on the street at the building
- Central gas boiler heating, local sewerage, although a project for the installation of a city sewerage system has been approved (investments required EUR 35 000)
- Currently, 11 out of 13 apartments are rented, with a gross monthly income of EUR 4 500.