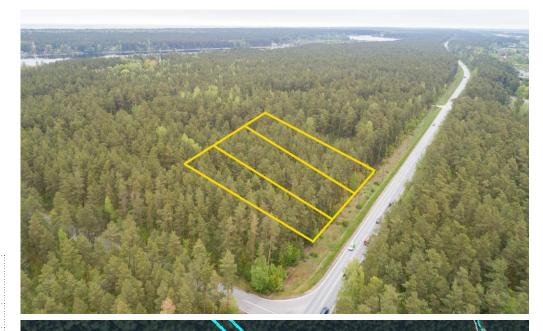

#### ALISES CELS 11,13,15, BABITES MUNICIPALITY

- Residential building area. The main use construction of residential buildings
- The properties are located in the rural territory of the Island, in Spunciems, 30 km from Riga
- The land plots are suitable for the creation of 3 separate building territories in a newly built village.

| Land Area/ sq.m       | 3 106<br>3 107<br>3 271                                                                |
|-----------------------|----------------------------------------------------------------------------------------|
| Total Land Area/ sq.m | 9 484                                                                                  |
| Cadastral №           | 8088 005 0581<br>8088 005 0583<br>8088 005 0585                                        |
| PRICE/ EUR            | Alises cels 11 – 12792 EUR<br>Alises cels 13 – 12792 EUR<br>Alises cels 15 – 13516 FUR |