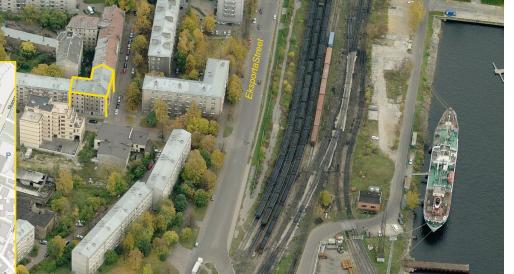

#### 27 KATRINAS DAMBIS, RIGA

- The property consists of a 3-star hotel located in a quiet and peaceful place, in the Northern part of the city center (3 km), only in a 30-minute walk from the Old Town and 10 minutes from the passenger port
- Part of the land is leased (marked in blue on the map)
- Currently, the building houses hospitable and cozy hotel lbis Styles Riga. The hotel
  offers comfortable, quiet and modern rooms. Free private parking is available
- The building was built in 1991, the hotel was completely renovated in 2011, and conference rooms were expanded in 2015
- The restaurant is located on the 12th floor, from the restaurant windows open a wonderful view of Riga. The hotel also has a lobby bar
- Hotel Ibis Styles Riga is within a walking distance of many shopping malls, restaurants, museums and sports clubs.