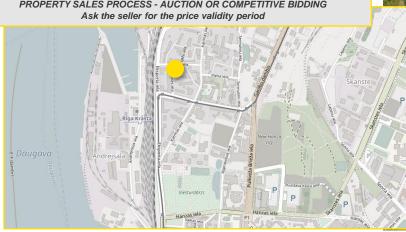

#### 11 RAINA BOULEVARD, RIGA

- Property for sale in the city center. The property consists of 4-storey bankadministrative building, a warehouse in the basement and a basement under the yard
- The building has qualitative finish administrative premises suitable for modern requirments with the necessary auxiliary premises
- The building has two elevators and two staircases a wooden central staircase and a reinforced concrete structure backup staircase
- The yard area is fully landscaped, asphalted, it is possible to park ~ 7 cars. The entrance to the yard from the side of Raina Boulevard along the passage
- The building is located at the intersection of Raina Boulevard and Brivibas Boulevard, directly opposite the Freedom Monument. It has an ideal location in the central part of Riga and is easily accessible from different parts of the city
- The surrounding streets have an intensive flow of public transport, which provides traffic from the center to Riga's residential areas. Public transport stops are close to the building
- Parking is possible on Kalpaka Boulevard, Terbatas and Merkela streets in paid parking lots on the street sides, as well as in paid parkings in close vicinity (see map on page 14).