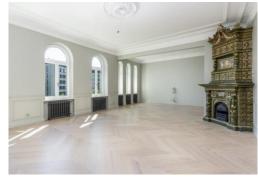

#### 17 ELIZABETES STREET, RIGA

- For sale an apartment at 17 Elizabetes Street, in the Silent centre of Riga, in an area called the pearl of Art Nouveau architecture - close to green parks, luxury restaurants, cozy cafes, art galleries, banks and embassies. The property is located in a quarter bordered by Elizabetes, Rupniecibas and Pulkveza Brieza streets
- The building was built 1898 by architect Heinrihs Kārlis Šēls. It represents the style of eclecticism
- There are 2 flats located on the each floor of the building
- The apartment has in total seven rooms: 2 living rooms, 3 bedrooms, two sanitary rooms, two cabinets, kitchen, auxiliary rooms
- 3 fireplaces of historical value
- It was fully renovated in 2017 2018 with the total investment around EUR 430 000
- Apartment has a «smart-home» system with possibility to control temperature in rooms
- Sanitary rooms are fully equipped.