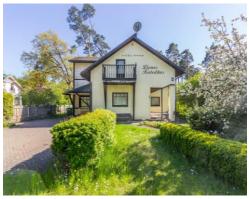

## 916/1100 SHARES OF THE LAND

18 OLGAS STREET, JURMALA

- Ownership rights are established for 1 787 sq.m which is 916/1100 undivided shares of the land plot with total area of 2 143 sq.m. Remaining part belongs to other person.
- The property is located in Jurmala, in Asari district, behind the railway line, in a block formed by Olgas, Zemgales, Davja and Melita streets
- The property is located in a block of residential buildings with semideveloped infrastructure. At a distance of 0.7 km from the sea.

| Total Land Plot Area/ sq.m                | 2 143         |
|-------------------------------------------|---------------|
| Offered Land Area (916/1100 shares)/ sq.m | 1 787         |
| Cadastral №                               | 1300 016 3810 |
| PRICE/ EUR                                | -             |