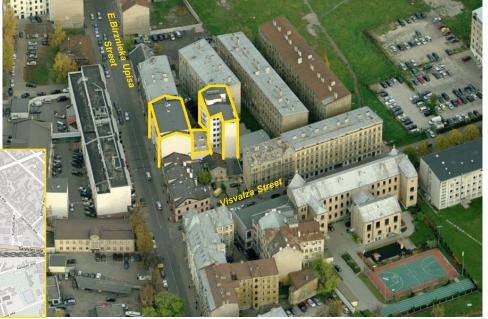

#### MULTIFUNCTIONAL BUILDING COMPLEX

21, 21A, 21B, 21C, 21D, 21E ERNESTA BIRZNIEKA UPISA STREET, RIGA

- No. 21 complex facade building B-class business center (4,513 sq.m)
- No. 21A, 21D and 21C C class office buildings, office premises and archive (4,702 sq.m)
- No. 21E fitness center and storage facilities (4,715 sq.m)

|   |   | 7 |
|---|---|---|
| H |   |   |
|   |   |   |
|   | 1 |   |

28 underground and 70 above-ground parking lots

PRICE/ EUR

10 500 000