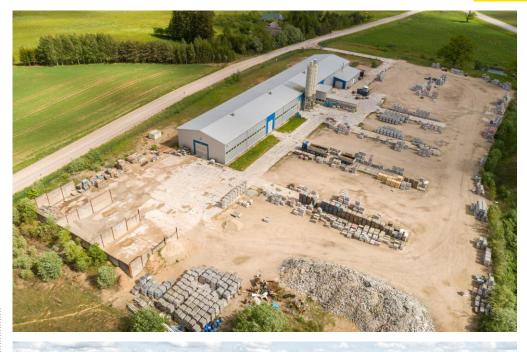

#### «VECOZOLI», LIBAGU PARISH, TALSU DISTRICT

- The property consists of a land plot with a total area of 3,53 ha and an existing cobblestone factory with a total area of 1 936 sq.m
- The factory was built in 2006
- The property is located in Talsi district, 1 km from the road that leads to Ventspils. It is located 105 km from Riga, 80 km from Ventspils and 8 km from the center of Talsi.

| Land Area/ ha             | 3,53          |
|---------------------------|---------------|
| Production Building/ sq.m | 1 836         |
| Boiler House/ sq.m        | 101           |
| Cadastral №               | 8872 008 0018 |
| PRICE/ EUR                | 279 000       |