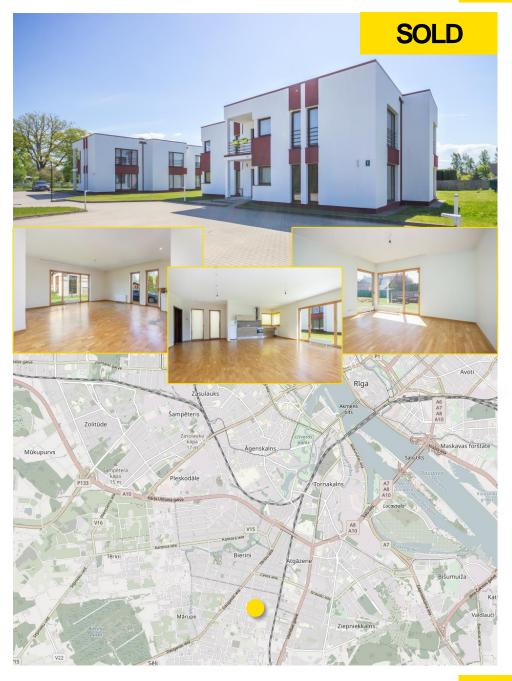

#### 42 LIENES STREET, JURMALA

- The property consists of a land plot and a residential building (2 separate floor apartments with individual entrance each) located on it
- The building is suitable for two families, but the layout can be easily changed to a single-family house
- The house was built in 2001
- · Interior is in satisfactory condition
- · Each side of the building has its own gas heating system
- The property is located in the central part of Jurmala in Majori, in the area of individual residential buildings in the quarter located between Lienes Street and the railway. A few minutes away, there is a concert hall «Dzintari», distance to the sea 600 m, to Riga 22 km. Convenient access by car.

| Total Building Area/ sq.m | 273,3         |
|---------------------------|---------------|
| External Area/ sq.m       | 19,5          |
| Land Area/ sq.m           | 576           |
| Cadastral №               | 1300 009 5805 |
| PRICE/ EUR                | 280 000       |