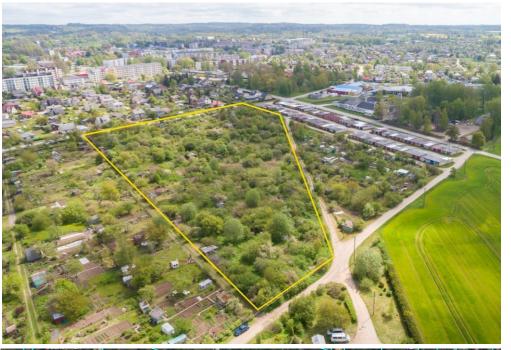

#### 1 MAIJA STREET, TALSI

- The property is located in Talsi, in the area of the cooperative «Kurzemes ābele», near the city centre
- This is a residential area and the allowed use of the land plot is a construction of residential/ detached house
- The parcel has a non regular shape with flat terrain
- The main infrastructure facilities (school, shops, pharmacy, etc.) are located within 0,5 - 1 km radius from the property
- Electricity supply is established.

| Land Area/ ha | 2,8399        |
|---------------|---------------|
| Cadastral №   | 8801 002 0094 |
| PRICE/ EUR    | 26 000        |