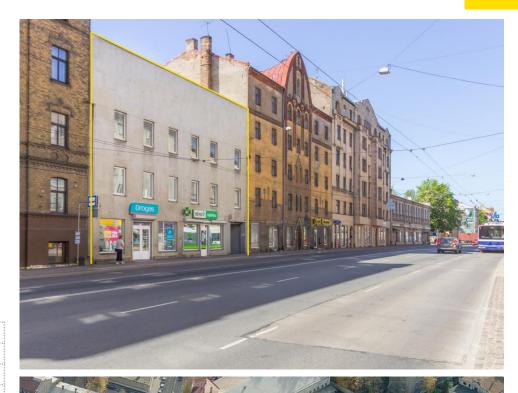

#### 194 BRIVIBAS STREET, RIGA

- The property consists of two interconnected administrative buildings with a total area of 1 015 sq.m
- First floor (and partly basement) is used as commercial space, while 2nd and 3rd floors are used as office premises
- There is a closed parking in the yard for 4 -6 cars
- · Central heating unit is located in the basement
- Good public transport availability. The nearest public transport stop is right next to the building
- It takes about 5 minutes (4-5 km) by car to the city center of Riga
- Lease agreements with Drogas and Benu aptieka for premises on the 1st floor are going to mature on 30 April 2022 and 29 February 2024.