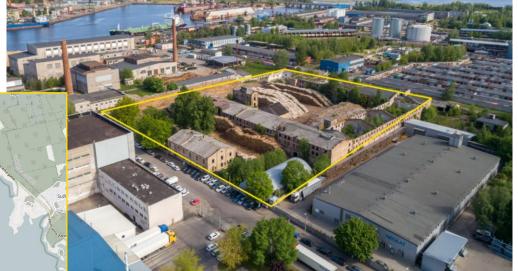

#### 1 OSTAS STREET, RIGA

- The property consists of a land plot with total area of 15 451 sq.m on which physically outdated buildings are located
- There are 16 stone buildings built at the beginning of 1900's with a total area of 14 580 sq.m. Many of them already can be considered as ruins and should be demolished and removed
- The land has a strategical location for the companies operating in Riga port, Jaunmīlgrāvja district
- Currently, the land plot is leased to SIA «Jaunmīlgrāvja ostas kompānija» that
  is operating in the port and is using the land plot for timber storage
- Rent price is EUR 3 235 per month. Rent agreement is till 31 December 2020.

| PRICE/ EUR                       | 319 700       |
|----------------------------------|---------------|
| Cadastral №                      | 0100 068 0264 |
| Total Area of the Building/ sq.m | 14 580        |
| Land Area/ sq.m                  | 15 451        |