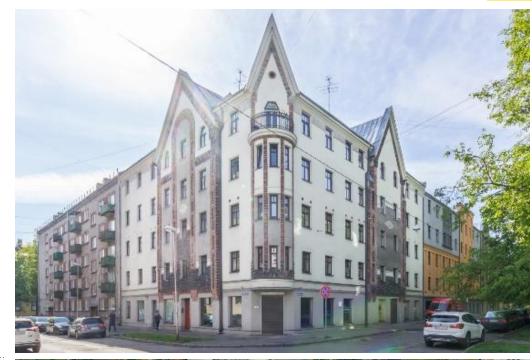

#### 5 ALUKSNES STREET, 3 MASTU STREET, RIGA

- For sale 17 apartments in a multi-apartment building constructed in 1912 and renovated in 2015
- The property is located 1,5 km from Riga centre in the district called Petersala. The district is located near the port and there are multi-store apartment houses and commercial buildings in the area
- convenient location, as the center and the Old Town can be reached within walking distance, but nearby city parks, public transport, supermarket. Despite the close proximity to the center and convenient infrastructure, the building is located on a quiet street with no active traffic flow
- There are retail and office spaces on the first floor, and apartments on the second to fifth
- In a total there are 23 apartments with areas from 55 to 125 sq.m in the building
- In general apartments are in good technical condition, except apartments No.16, 17, 18
- Currently 11 flats out of 17 are leased.

#### 5 ALUKSNES STREET, 3 MASTU STREET, RIGA

| Apartment No.    | Area/ sq.m | Floor | Condition | Usage            | Price/ EUR |
|------------------|------------|-------|-----------|------------------|------------|
| Aluksnes 5-1     | 70,5       | 1     | Good      | Commercial       | 75 500     |
| Aluksnes 5-2A    | 125,4      | 1     | Good      | Commercial       | 124 150    |
| Aluksnes 5-4     | 87,1       | 2     | Good      | Office/apartment | 95 810     |
| Aluksnes 5-5     | 56,1       | 2     | Good      | Apartment        | 74 700     |
| Aluksnes 5-6     | 124,9      | 2     | Good      | Apartment        | 137 390    |
| Aluksnes 5-8     | 93,4       | 3     | Good      | Office           | 92 700     |
| Aluksnes 5-9     | 57,3       | 3     | Good      | Office           | 68 760     |
| Aluksnes 5-10    | 133,4      | 3     | Good      | Office           | SOLD       |
| Aluksnes 5-12    | 90,8       | 4     | Good      | Office           | 90 000     |
| Aluksnes 5-14    | 133,1      | 4     | Good      | Office           | 137 000    |
| Aluksnes 5-15    | 55,3       | 4     | Good      | Apartment        | SOLD       |
| Aluksnes 5-16/17 | 48,3       | 5     | Bad       | Apartment        | 62 790     |
| Aluksnes 5-18    | 38,8       | 5     | Bad       | Apartment        | 35 000     |
| Aluksnes 5-19    | 53,4       | 5     | Good      | Apartment        | 70 000     |
| Aluksnes 5-21    | 67,6       | 5     | Good      | Apartment        | 87 300     |
| Aluksnes 5-22    | 55,9       | 5     | Good      | Apartment        | 77 400     |
|                  |            |       |           | TOTAL            | 1 228 500  |