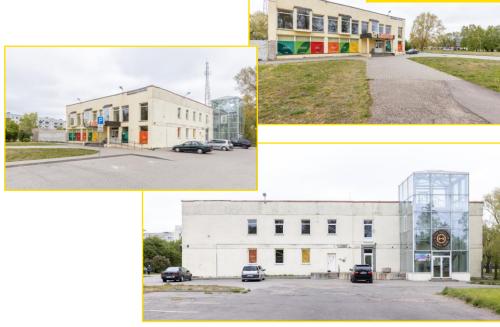

#### 3 SILA STREET, LIEPAJA

- The property is located in Liepaja, 230 km from Riga. The total population of Liepaja is around 70k inhabitants
- In the surrounding area there are multi-apartment residential houses and commercial properties
- The property consists of a land plot (12 435 sq.m) and a 2-story building (1 560 sq.m) that is used for commercial purposes
- The building was built in 1983
- The purpose of the land parcel and the location of the existing building allow a part of the land to be used for the construction of new buildings
- Engineering communications electricity, water supply, sewerage, central heating.