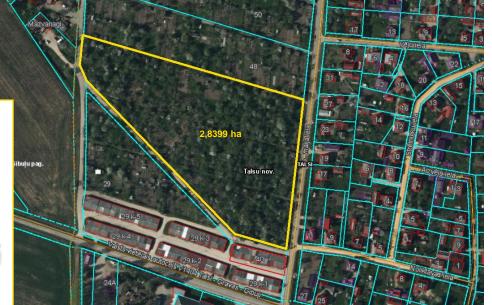

#### 1 MAIJA STREET, TALSI

- The property is located in Talsi, in the area of the cooperative «Kurzemes ābele», near the city centre
- This is a residential area and the allowed use of the land plot is a construction of residential/ detached house
- The parcel has a non regular shape with flat terrain
- The main infrastructure facilities (school, shops, pharmacy, etc.) are located within 0,5 - 1 km radius from the property
- Electricity supply is established.

| Land Area/ ha | 2,8399        |
|---------------|---------------|
| Cadastral №   | 8801 002 0094 |
| PRICE/ EUR    | 26 000        |