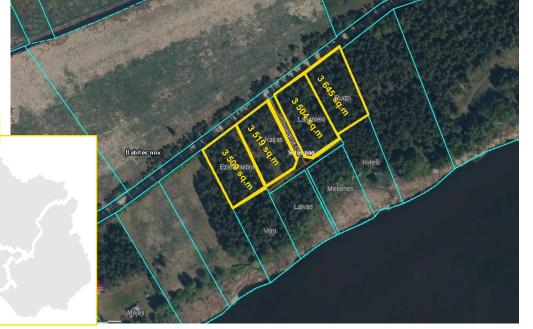

#### KAIJAS DIMANTI, LAIVNIEKI DIMANTI, RUDZI DIMANTI, EZERKRASTIŅI DIMANTI, BABITES MUNICIPALTY

- The main intended use of these plots of land is for private construction
- The properties are located in a residential area of private houses in Babīte municipality, near the highway Riga-Ventspils (A10), in the quarter between Slāvu Street, Vēju Street and Alise Road.
- The land plots are located on the side of Lake Babīte. The plots are not well maintained, but there is electricity and local sewerage.

| Land Area/ sq.m                                                                                                                         | 3 509, 3 519, 3 504, 3 645                                       |
|-----------------------------------------------------------------------------------------------------------------------------------------|------------------------------------------------------------------|
| Total Land Area/ sq.m                                                                                                                   | 14 177                                                           |
| Cadastral №                                                                                                                             | 8088 006 0118<br>8088 006 0120<br>8088 006 0122<br>8088 006 0038 |
| Kaijas Dimanti – 18000 EUR<br>Laivinieki Dimanti – 18000 EUR<br>PRICE/ EUR Rudzi Dimanti – 18000 EUR<br>Ezerkrastiņi Dimanti – 18000 EU |                                                                  |
| PROPERTY SALES PROCESS - AUCTION OR COMPETITIVE BIDDING                                                                                 |                                                                  |