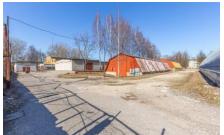

#### 8 GARDENES STREET, RIGA

- Commercial area consisting of a land plot and production buildings of the former military factory «Arsenals», which can be dismantled
- The buildings were built in the 1940s and 1970s. They are in poor technical condition and do not meet modern standards. At least 50% of the buildings are completely obsolete and need to be demolished
- · The buildings are connected to city communications
- Convenient access from Liepajas Street side. In the territory operating railway line with ramp
- According to Riga development plan mixed use development area. Maximum number of floors is 6. According to the New Riga Development plan - mixed use center development area (JC2), where, depending on the usage, 3 to 6 storey high buildings are allowed
- Potential development the plot can be divided into smaller units (please see page 6).