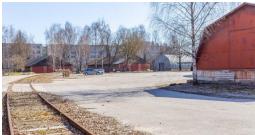

#### 8 GARDENES STREET, RIGA

- Commercial area consisting of a land plot and production buildings of the former military factory «Arsenals», which can be dismantled
- The buildings were built in the 1940s and 1970s. They are in poor technical condition and do not meet modern standards. At least 50% of the buildings are completely obsolete and need to be demolished
- · The buildings are connected to city communications
- Convenient access from Liepajas Street side. In the territory operating railway line with ramp
- According to Riga development plan mixed use development area. Maximum number of floors is 6. According to the New Riga Development plan - mixed use center development area (JC2), where, depending on the usage, 3 to 6 storey high buildings are allowed
- Potential development the plot can be divided into smaller units (please see page 6).