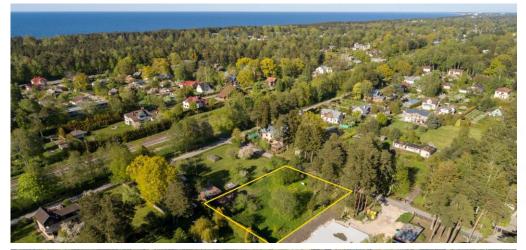

## 916/1100 SHARES OF THE LAND

18 OLGAS STREET, JURMALA

- Ownership rights are established for 1 787 sq.m which is 916/1100 undivided shares of the land plot with total area of 2 143 sq.m. Remaining part belongs to other person.
- The property is located in Jurmala, in Asari district, behind the railway line, in a block formed by Olgas, Zemgales, Davja and Melita streets
- The property is located in a block of residential buildings with semideveloped infrastructure. At a distance of 0.7 km from the sea.