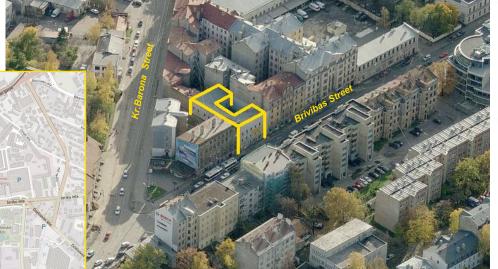

#### 194 BRIVIBAS STREET, RIGA

- The property consists of two interconnected administrative buildings with a total area of 1 015 sq.m
- First floor (and partly basement) is used as commercial space, while 2nd and 3rd floors are used as office premises
- There is a closed parking in the yard for 4 -6 cars
- · Central heating unit is located in the basement
- Good public transport availability. The nearest public transport stop is right next to the building
- It takes about 5 minutes (4-5 km) by car to the city center of Riga
- Lease agreements with Drogas and Benu aptieka for premises on the 1st floor are going to mature on 30 April 2022 and 29 February 2024.