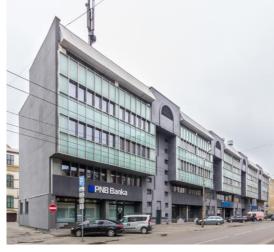

#### MULTIFUNCTIONAL BUILDING COMPLEX

21, 21A, 21B, 21C, 21D, 21E ERNESTA BIRZNIEKA UPISA STREET, RIGA

- No. 21 complex facade building B-class business center (4,513 sq.m)
- No. 21A, 21D and 21C C class office buildings, office premises and archive (4,702 sq.m)
- No. 21E fitness center and storage facilities (4,715 sq.m)

|   |   | 7 |
|---|---|---|
| H |   |   |
|   |   |   |
|   | 1 |   |

28 underground and 70 above-ground parking lots

PRICE/ EUR

10 500 000