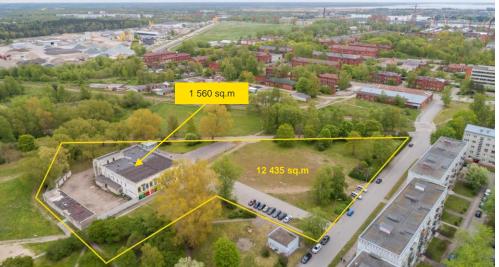

#### 3 SILA STREET, LIEPAJA

- The property is located in Liepaja, 230 km from Riga. The total population of Liepaja is around 70k inhabitants
- In the surrounding area there are multi-apartment residential houses and commercial properties
- The property consists of a land plot (12 435 sq.m) and a 2-story building (1 560 sq.m) that is used for commercial purposes
- The building was built in 1983
- The purpose of the land parcel and the location of the existing building allow a part of the land to be used for the construction of new buildings
- Engineering communications electricity, water supply, sewerage, central heating.

| Land Area/ sq.m           | 12 435        |
|---------------------------|---------------|
| Cadastral №               | 1700 002 0231 |
| Total Building Area/ sq.m | 1 560         |
| 1st Floor/ sq.m           | 760           |
| 2nd Floor/ sq.m           | 746           |
| PRICE/ EUR                | -             |