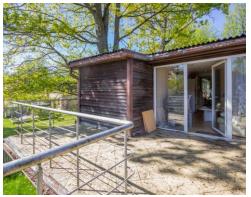

#### 11 RAINA BOULEVARD, RIGA

- Property for sale in the city center. The property consists of 4-storey bankadministrative building, a warehouse in the basement and a basement under the yard
- The building has qualitative finish administrative premises suitable for modern requirments with the necessary auxiliary premises
- The building has two elevators and two staircases a wooden central staircase and a reinforced concrete structure backup staircase
- The yard area is fully landscaped, asphalted, it is possible to park ~ 7 cars. The entrance to the yard from the side of Raina Boulevard along the passage
- The building is located at the intersection of Raina Boulevard and Brivibas Boulevard, directly opposite the Freedom Monument. It has an ideal location in the central part of Riga and is easily accessible from different parts of the city
- The surrounding streets have an intensive flow of public transport, which provides traffic from the center to Riga's residential areas. Public transport stops are close to the building
- Parking is possible on Kalpaka Boulevard, Terbatas and Merkela streets in paid parking lots on the street sides, as well as in paid parkings in close vicinity (see map on page 14).

| Land Area/ sq.m                                | 913       |
|------------------------------------------------|-----------|
| Gross Area of the Adminitrative Building/ sq.m | 1 853     |
| Leasable Area/ sq.m                            | 1 378     |
| Warehouse in the Basement/ sq.m                | 61,3      |
| Basement under the Yard/ sq.m                  | 124       |
| PRICE/ EUR                                     | 5 500 000 |