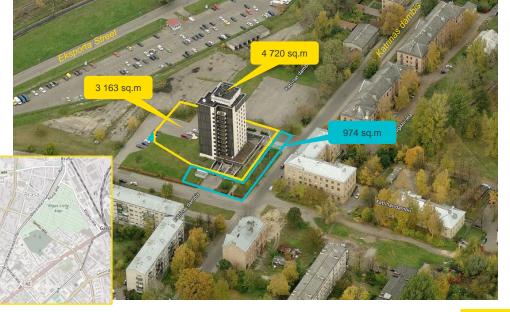

#### 27 KATRINAS DAMBIS, RIGA

- The property consists of a 3-star hotel located in a quiet and peaceful place, in the Northern part of the city center (3 km), only in a 30-minute walk from the Old Town and 10 minutes from the passenger port
- Part of the land is leased (marked in blue on the map)
- Currently, the building houses hospitable and cozy hotel lbis Styles Riga. The hotel
  offers comfortable, quiet and modern rooms. Free private parking is available
- The building was built in 1991, the hotel was completely renovated in 2011, and conference rooms were expanded in 2015
- The restaurant is located on the 12th floor, from the restaurant windows open a wonderful view of Riga. The hotel also has a lobby bar
- Hotel Ibis Styles Riga is within a walking distance of many shopping malls, restaurants, museums and sports clubs.

| Land Plot in Ownership/ sq.m     | 3 163         |
|----------------------------------|---------------|
| Leased land Plot/ sq.m           | 974           |
| Cadastral №                      | 0100 012 0007 |
| Gross Building Area/ sq.m        | 4 720         |
| Area of the Inner Premises/ sq.m | 4 519         |
| Useful Area/ sq.m                | 3 768         |
| Number of Floors                 | 14 + basement |
| Average Occupancy 2013 - 2018    | 60%           |
| PRICE/ EUR                       | -             |