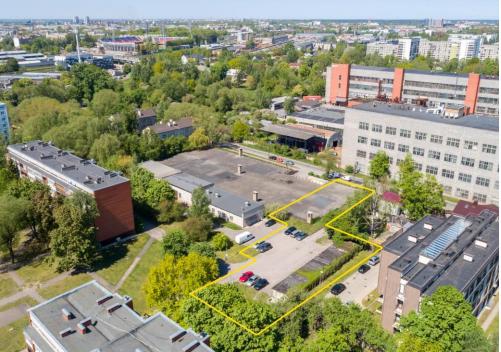

#### AUGUSTA DEGLAVA STREET, RIGA

- The land plot is located in one of the districts of Riga in Plavnieki
- Multi-storey residential development area (DzD1)
- Permitted building height up to 9 floors

| PRICE/ EUR           | 129 000       |
|----------------------|---------------|
| Cadastral №          | 0100 121 2947 |
| Land Plot Area/ sq.m | 3 367         |