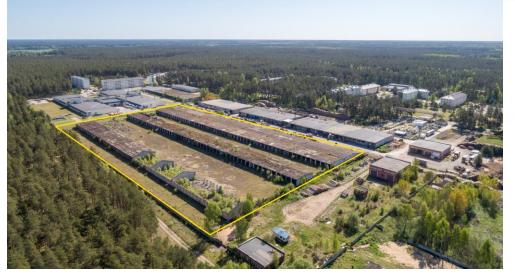

#### 3 SILA STREET, LIEPAJA

- The property is located in Liepaja, 230 km from Riga. The total population of Liepaja is around 70k inhabitants
- In the surrounding area there are multi-apartment residential houses and commercial properties
- The property consists of a land plot (12 435 sq.m) and a 2-story building (1 560 sq.m) that is used for commercial purposes
- The building was built in 1983
- The purpose of the land parcel and the location of the existing building allow a part of the land to be used for the construction of new buildings
- Engineering communications electricity, water supply, sewerage, central heating.

| Land Area/ sq.m           | 12 435        |
|---------------------------|---------------|
| Cadastral №               | 1700 002 0231 |
| Total Building Area/ sq.m | 1 560         |
| 1st Floor/ sq.m           | 760           |
| 2nd Floor/ sq.m           | 746           |
| PRICE/ EUR                | -             |