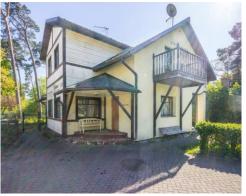

#### 42 LIENES STREET, JURMALA

- The property consists of a land plot and a residential building (2 separate floor apartments with individual entrance each) located on it
- The building is suitable for two families, but the layout can be easily changed to a single-family house
- The house was built in 2001
- · Interior is in satisfactory condition
- · Each side of the building has its own gas heating system
- The property is located in the central part of Jurmala in Majori, in the area of individual residential buildings in the quarter located between Lienes Street and the railway. A few minutes away, there is a concert hall «Dzintari», distance to the sea 600 m, to Riga 22 km. Convenient access by car.

| Total Building Area/ sq.m | 273,3         |
|---------------------------|---------------|
| External Area/ sq.m       | 19,5          |
| Land Area/ sq.m           | 576           |
| Cadastral №               | 1300 009 5805 |
| PRICE/ EUR                | 280 000       |