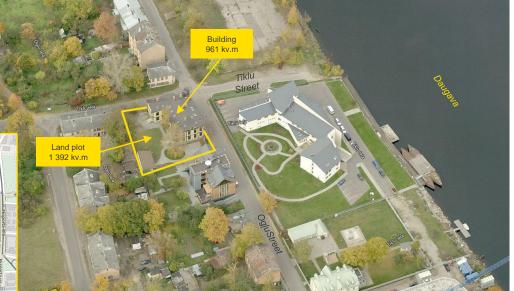

#### 28 OGLU STREET, RIGA

- The property is located in Kipsala. Only in a few minutes drive from the city center of Riga. It consists of a land plot with an area of 1 392 sq.m and storey apartment building with 13 apartments
- The house was built in the early 20th century (1900) and is an architectural monument
- The building was completely reconstructed in 2007
- There are 13 fully finished apartments in the building: oak parquet, wooden windows, plumbing. From the windows of the apartments opens a beautiful view of the River Daugava, which is in only 80 meters from the building
- Closed and fenced courtyard, where private parking is available for apartment. It is also possible to park a car for free on the street at the building
- Central gas boiler heating, local sewerage, although a project for the installation of a city sewerage system has been approved (investments required EUR 35 000)
- Currently, 11 out of 13 apartments are rented, with a gross monthly income of EUR 4 500.

| Cadastral №               | 0100 062 0112 |
|---------------------------|---------------|
| Gross Building Area sq.m  | 961           |
| Land Plot Area/ sq.m      | 1 392         |
| Apartment Area/ sq.m      | 756           |
| Common Use Premises/ sq.m | 205           |
| PRICE/ EUR                | 1 192 235     |