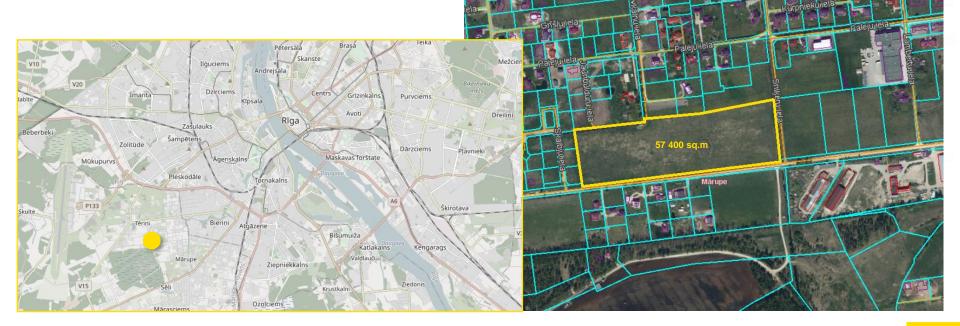

#### «BULDURI – 1», MARUPE DISTRICT

- · Land plot is located in detached house development area
- All main infrastructure facilities (school, shops, kindergarten, pharmacy, dispensary) are at a distance of 2 - 4 km
- Best use of land plot is parcellation and development of residential villages
- Land plot has an electricity connection.

| Land Area/ sq.m | 57 400        |
|-----------------|---------------|
| Cadastral №     | 8076 003 0255 |
| PRICE/ EUR      | -             |