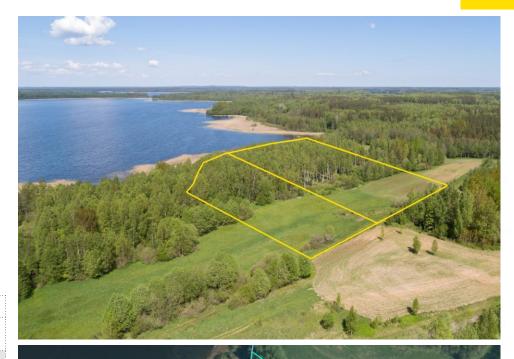

| No. | ADDRESS                                            |
|-----|----------------------------------------------------|
| 5   | 1A PILSONU STREET, LIGATNE                         |
| 6   | KĀLĪŠI 1, 2, DAGDAS MUNICIPALITY                   |
| 7   | «BUCIŅI», «KRĀCĪTES», «UPESVĒJI», SALAS DISTRICT   |
| 8   | «BĒRZGAĻI-1», KASTUĻINAS PAGASTS, AGLONAS DISTRICT |
| 9   | 64 SAULES STREET, MADONA                           |