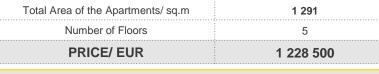

#### 5 ALUKSNES STREET, 3 MASTU STREET, RIGA

| Apartment No.    | Area/ sq.m | Floor | Condition | Usage            | Price/ EUR |
|------------------|------------|-------|-----------|------------------|------------|
| Aluksnes 5-1     | 70,5       | 1     | Good      | Commercial       | 75 500     |
| Aluksnes 5-2A    | 125,4      | 1     | Good      | Commercial       | 124 150    |
| Aluksnes 5-4     | 87,1       | 2     | Good      | Office/apartment | 95 810     |
| Aluksnes 5-5     | 56,1       | 2     | Good      | Apartment        | 74 700     |
| Aluksnes 5-6     | 124,9      | 2     | Good      | Apartment        | 137 390    |
| Aluksnes 5-8     | 93,4       | 3     | Good      | Office           | 92 700     |
| Aluksnes 5-9     | 57,3       | 3     | Good      | Office           | 68 760     |
| Aluksnes 5-10    | 133,4      | 3     | Good      | Office           | SOLD       |
| Aluksnes 5-12    | 90,8       | 4     | Good      | Office           | 90 000     |
| Aluksnes 5-14    | 133,1      | 4     | Good      | Office           | 137 000    |
| Aluksnes 5-15    | 55,3       | 4     | Good      | Apartment        | SOLD       |
| Aluksnes 5-16/17 | 48,3       | 5     | Bad       | Apartment        | 62 790     |
| Aluksnes 5-18    | 38,8       | 5     | Bad       | Apartment        | 35 000     |
| Aluksnes 5-19    | 53,4       | 5     | Good      | Apartment        | 70 000     |
| Aluksnes 5-21    | 67,6       | 5     | Good      | Apartment        | 87 300     |
| Aluksnes 5-22    | 55,9       | 5     | Good      | Apartment        | 77 400     |
|                  |            |       |           | TOTAL            | 1 228 500  |