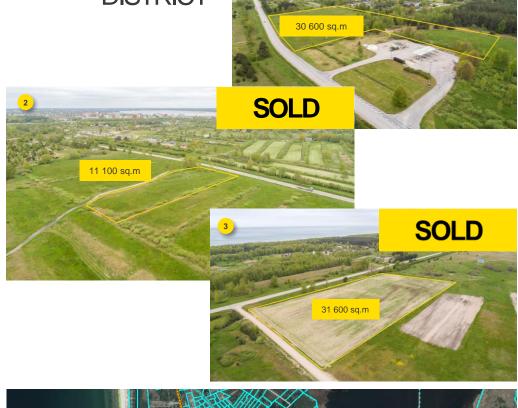

# «STIEBRI», «PĒRKONES DZINTARI», «DRIĀDES», NĪCAS DISTRICT

The land plots are located in a strategically important and business - friendly place between the Baltic Sea, the Lake Liepaja and the City of Liepaja (Grīnvaltu village, Nīcas district, at the road A11. This location is appealing for a development of a new project

• Permitted usage - residential, public and mixed use development area.

| 1) «STIEBRI»                |               |  |
|-----------------------------|---------------|--|
| Land Plot Area/ sq.m 30 600 |               |  |
| Cadastral №                 | 6478 003 0006 |  |
| PRICE/ EUR                  | -             |  |

| «PĒRKONES DZINTARI»  |               |
|----------------------|---------------|
| Land Plot Area/ sq.m | 11 100        |
| Cadastral №          | 6478 003 0015 |
| PRICE/ EUR           | -             |

| 3) «DRIĀDES»         |               |
|----------------------|---------------|
| Land Plot Area/ sq.m | 31 600        |
| Cadastral №          | 6478 004 0062 |
| PRICE/ EUR           | -             |