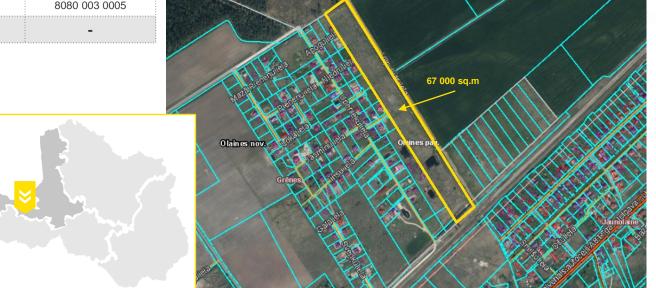

#### «RITUPES—1», GRENE, OLAINES DISTRICT

- Land plot is located in detached house development area
- All main infrastructure facilities (school, shops, kindergarten, pharmacy, dispensary)
   are at a distance of 2 4 km. About 1.5 km from the highway Riga Jelgava (A8)
- Best use of land plot is parcellation and development of residential villages
- The surrounding area of the property consists of new residential buildings built during the last fifteen years, separate undeveloped plots of land.

| Land Area/ sq.m | -             |
|-----------------|---------------|
| Cadastral №     | 8080 003 0005 |
| PRICE/ EUR      | -             |