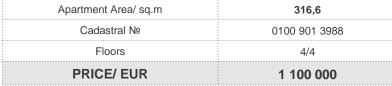

| Land Area/ sq.m           | 567           |
|---------------------------|---------------|
| Total Building Area/ sq.m | 1 015         |
| Cadastral №               | 0100 027 0002 |
| Floors                    | 3 + basement  |
| PRICE/ EUR                | 373 000       |