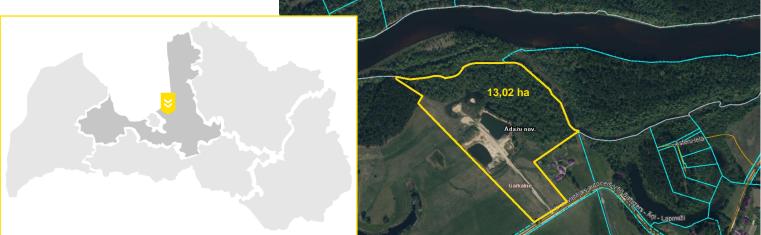

#### «SENČI», ADAZU DISTRICT

- The land plot is located on the bank of the River Gauja, in Adazi District
- Permitted usage farmland, as well as rural development and forest park development area
- The plot has an access road, it consists of both forest and meadows.

| Land Plot Area/ ha | 13,02         |
|--------------------|---------------|
| Cadastral №        | 8044 012 0302 |
| PRICE/ EUR         | -             |