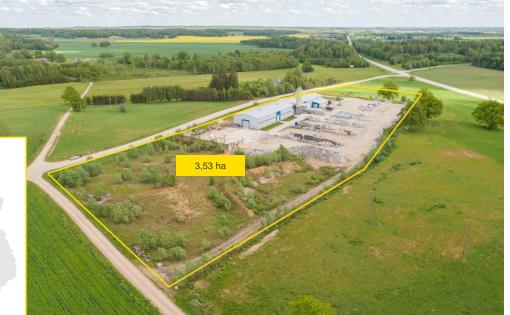

#### «VECOZOLI», LIBAGU PARISH, TALSU DISTRICT

- The property consists of a land plot with a total area of 3,53 ha and an existing cobblestone factory with a total area of 1 936 sq.m
- The factory was built in 2006
- The property is located in Talsi district, 1 km from the road that leads to Ventspils. It is located 105 km from Riga, 80 km from Ventspils and 8 km from the center of Talsi.

| Land Area/ ha             | 3,53          |
|---------------------------|---------------|
| Production Building/ sq.m | 1 836         |
| Boiler House/ sq.m        | 101           |
| Cadastral №               | 8872 008 0018 |
| PRICE/ EUR                | 279 000       |