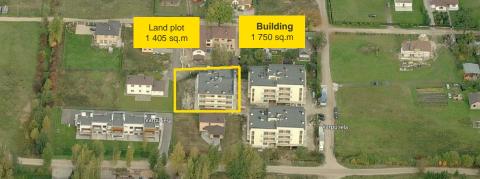

#### 38 DRUVAS STREET, MARUPE

- The property is located in one of the most prestigious districts in the Riga region in Marupe
- The construction of the residential building took place in 2006 2008
- Construction works completed is about 80%, including all communications (electricity, heating, water)
- The property is divided into 15 apartments with an average area from 70 to 150 sq.m
- Due to the fact that the building has not been used for more than 10 years, some
  of the communications and engineering equipment may be obsoleted and
  additional investment will be required. The investments required is approximately
  EUR 350 000.

| Land Area/ sq.m                    | 1 405           |
|------------------------------------|-----------------|
| Cadastral №                        | 8076 003 0645   |
| Gross Building Area/ sq.m          | 1 750           |
| Useful Area/ sq.m                  | 1 612           |
| Inner Area of the Apartments/ kv.m | 1 328           |
| Balconies/ sq.m                    | 285             |
| Common Use Area/ sq.m              | 138             |
| Floors                             | 3 + underground |
| Parking Lots                       | 15              |
| Real Estate Tax EUR/ year          | 12 000          |
| PRICE/ EUR                         | 440 000         |