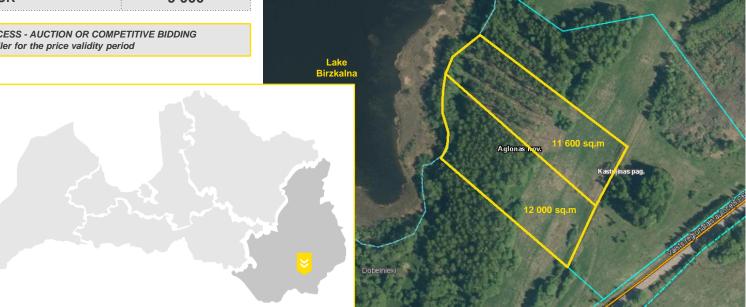

| No. | ADDRESS                                            |
|-----|----------------------------------------------------|
| 5   | 1A PILSONU STREET, LIGATNE                         |
| 6   | KĀLĪŠI 1, 2, DAGDAS MUNICIPALITY                   |
| 7   | «BUCIŅI», «KRĀCĪTES», «UPESVĒJI», SALAS DISTRICT   |
| 8   | «BĒRZGAĻI-1», KASTUĻINAS PAGASTS, AGLONAS DISTRICT |
| 9   | 64 SAULES STREET, MADONA                           |