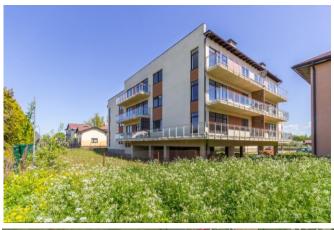

#### 38 DRUVAS STREET, MARUPE

- The property is located in one of the most prestigious districts in the Riga region in Marupe
- The construction of the residential building took place in 2006 2008
- Construction works completed is about 80%, including all communications (electricity, heating, water)
- The property is divided into 15 apartments with an average area from 70 to 150 sq.m
- Due to the fact that the building has not been used for more than 10 years, some
  of the communications and engineering equipment may be obsoleted and
  additional investment will be required. The investments required is approximately
  EUR 350 000.

| Land Area/ sq.m                    | 1 405           |
|------------------------------------|-----------------|
| Cadastral №                        | 8076 003 0645   |
| Gross Building Area/ sq.m          | 1 750           |
| Useful Area/ sq.m                  | 1 612           |
| Inner Area of the Apartments/ kv.m | 1 328           |
| Balconies/ sq.m                    | 285             |
| Common Use Area/ sq.m              | 138             |
| Floors                             | 3 + underground |
| Parking Lots                       | 15              |
| Real Estate Tax EUR/ year          | 12 000          |
| PRICE/ EUR                         | 440 000         |