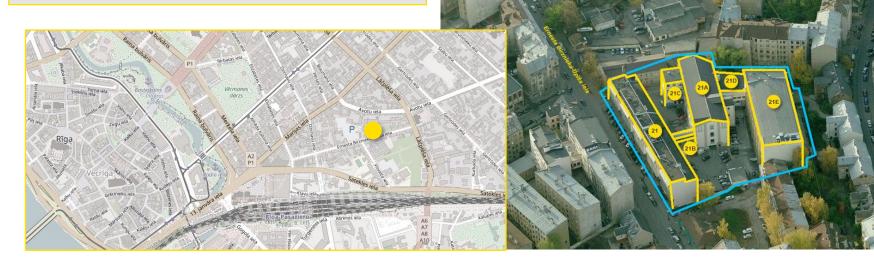

### TABLE OF CONTENTS

| PROPERTY IN RIGA - MAP                          | 4  |
|-------------------------------------------------|----|
| 11 RAINA BOULEVARD, RIGA                        | 5  |
| 15 ELIZABETES STREET, RIGA                      | 6  |
| 27 KATRINAS DAMBIS, RIGA                        | 7  |
| MULTIFUNCTIONAL BUILDING COMPLEX 21, 21A, 21B,  |    |
| 21C, 21D, 21E, E. BIRZNIEKA UPISA STREET, RIGA  | 8  |
| OFFICE COMPLEX«UPĪŠA GALERIJA» 20A, E. BIRZNIEK | ίA |
| UPISA STREET, RIGA                              | 9  |
| 194 BRIVIBAS STREET, RIGA                       | 10 |
| 17 ELIZABETES STREET, RIGA                      | 11 |
| 86 KRASTA STREET, RIGA                          |    |
| 8 GARDENES STREET, RIGA                         |    |
| 28 OGLU STREET, RIGA                            | 14 |
| AUGUSTA DEGLAVA STREET, RIGA                    |    |
| 1 OSTAS STREET, RIGA                            | 16 |
| 5 ALUKSNES STREET, 3 MASTU STREET, RIGA         | 17 |
| 5 GETLINU STREET, RUMBULA                       | 19 |
| 15 GENERALA RADZINA KRASTMALA, RIGA             | 20 |
| 11 7FLTINU STREET STOPINU STREET W/N RIGA       | 21 |