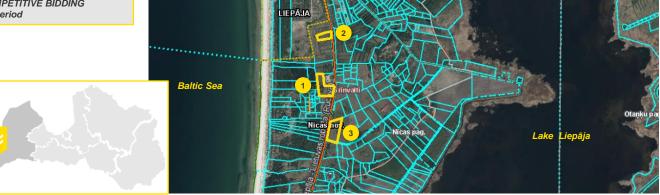

# «STIEBRI», «PĒRKONES DZINTARI», «DRIĀDES», NĪCAS DISTRICT

The land plots are located in a strategically important and business - friendly place between the Baltic Sea, the Lake Liepaja and the City of Liepaja (Grīnvaltu village, Nīcas district, at the road A11. This location is appealing for a development of a new project

• Permitted usage - residential, public and mixed use development area.

| 1) «STIEBRI»                |               |  |
|-----------------------------|---------------|--|
| Land Plot Area/ sq.m 30 600 |               |  |
| Cadastral №                 | 6478 003 0006 |  |
| PRICE/ EUR                  | -             |  |

#### 3 SILA STREET, LIEPAJA

- The property is located in Liepaja, 230 km from Riga. The total population of Liepaja is around 70k inhabitants
- In the surrounding area there are multi-apartment residential houses and commercial properties
- The property consists of a land plot (12 435 sq.m) and a 2-story building (1 560 sq.m) that is used for commercial purposes
- The building was built in 1983
- The purpose of the land parcel and the location of the existing building allow a part of the land to be used for the construction of new buildings
- Engineering communications electricity, water supply, sewerage, central heating.

| Land Area/ sq.m           | 12 435        |
|---------------------------|---------------|
| Cadastral №               | 1700 002 0231 |
| Total Building Area/ sq.m | 1 560         |
| 1st Floor/ sq.m           | 760           |
| 2nd Floor/ sq.m           | 746           |
| PRICE/ EUR                | -             |