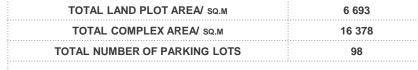

#### MULTIFUNCTIONAL BUILDING COMPLEX

21, 21A, 21B, 21C, 21D, 21E ERNESTA BIRZNIEKA UPISA STREET, RIGA

- No. 21 complex facade building B-class business center (4,513 sq.m)
- No. 21A, 21D and 21C C class office buildings, office premises and archive (4,702 sq.m)
- No. 21E fitness center and storage facilities (4,715 sq.m)

|   |   | 7 |
|---|---|---|
| H |   |   |
|   |   |   |
|   | 1 |   |

28 underground and 70 above-ground parking lots

PRICE/ EUR

10 500 000