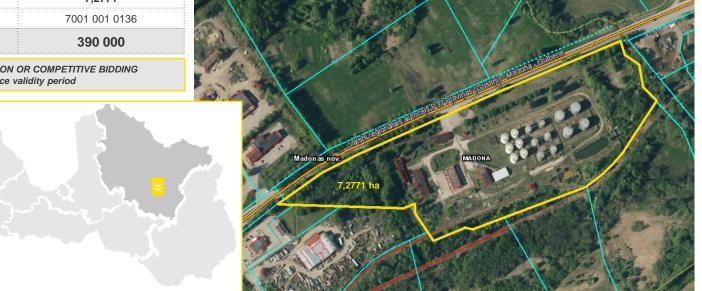

#### 1A PILSONU STREET, LIGATNE

- The property is located in the central part of Ligatne, on an area of 700 meters along the river coastline. Ligatne is located at a distance of 75 km from the capital
- The property consists of two land plots with a total area of 11,46 ha. There
  are 28 buildings on the former Ligatne Paper Mill territory. The total area
  of the buildings is 19 563 sq.m
- Land plots do not have common borders and are located on the opposite river banks. The plots are connected by a wooden bridge
- Permitted use land plot No. 1 industrial territory, land plot No. 2 partially industrial territory, partial public development territory
- Recently, the territory has not been used and tidied up it has construction waste and unused raw materials on it
- Construction of the factory began in 1814 and the development of the factory continued for the next 150 years. The building complex is characterized by late 19th and early 20th century architecture, materials used in construction (red bricks) and constructive solutions
- The technical condition of each building varies, but the general technical condition is defined as "obsolete". Some buildings no longer meet modern standards of production/ warehouse/ office premises
- The property has not been operated since 2014
- The area around is asphalted. Asphalt pavement is in poor condition
- To use the premises, an investment in the reconstruction and the adaptation of the building for other purposes is needed.

| REAL ESTATE PRICE/ EUR<br>MOVABLE PROPERTY PRICE/ EUR | SOLD<br>350 000 |
|-------------------------------------------------------|-----------------|
| Total Area of the Buildings/ sq.m                     | 19 563          |
| Plot №1 (cad.№ 4211 006 0026)/ ha                     | 1,1343          |
| Plot №1 (cad.№ 4211 002 0004)/ ha                     | 10,3278         |
| Total Land Plot Area/ ha                              | 11,46           |