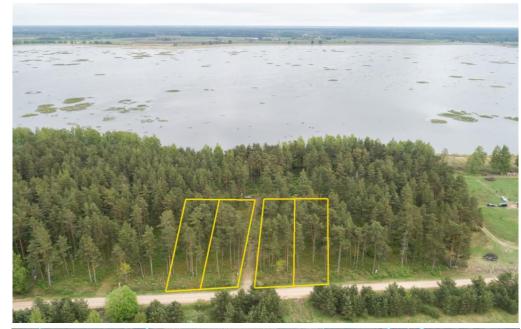

#### KAIJAS DIMANTI, LAIVNIEKI DIMANTI, RUDZI DIMANTI, EZERKRASTIŅI DIMANTI, BABITES MUNICIPALTY

- The main intended use of these plots of land is for private construction
- The properties are located in a residential area of private houses in Babīte municipality, near the highway Riga-Ventspils (A10), in the quarter between Slāvu Street, Vēju Street and Alise Road.
- The land plots are located on the side of Lake Babīte. The plots are not well maintained, but there is electricity and local sewerage.

| Land Area/ sq.m                                                                                                                         | 3 509, 3 519, 3 504, 3 645                                       |
|-----------------------------------------------------------------------------------------------------------------------------------------|------------------------------------------------------------------|
| Total Land Area/ sq.m                                                                                                                   | 14 177                                                           |
| Cadastral №                                                                                                                             | 8088 006 0118<br>8088 006 0120<br>8088 006 0122<br>8088 006 0038 |
| Kaijas Dimanti – 18000 EUR<br>Laivinieki Dimanti – 18000 EUR<br>PRICE/ EUR Rudzi Dimanti – 18000 EUR<br>Ezerkrastiņi Dimanti – 18000 EU |                                                                  |
| PROPERTY SALES PROCESS - AUCTION OR COMPETITIVE BIDDING                                                                                 |                                                                  |