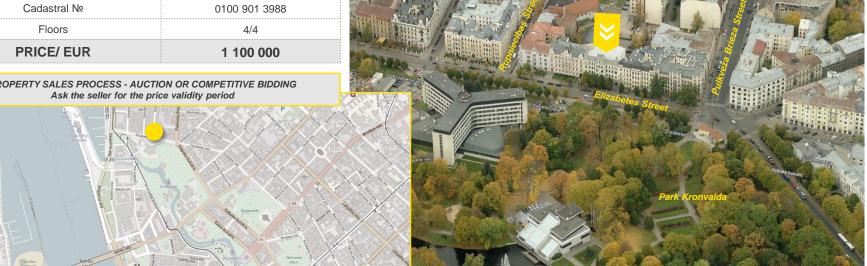

#### 15 ELIZABETES STREET, RIGA

- For sale administrative building at 15 Elizabetes Street, in the Silent centre of Riga, in an
  area called the pearl of Art Nouveau architecture close to green parks, luxury restaurants,
  cozy cafes, art galleries, banks and embassies. The property is located in a quarter
  bordered by Elizabetes. Rupniecibas and Pulkveza Brieza streets
- The 4-storey building with the loft was built in 1898. The building has undergone various alterations over the years. The last significant repair works were performed in 2016, renovated facades of the building, improved layout and technical condition of the premises in accordance with the requirements of a modern office
- After the repairs, on the 1st floor of the building there are premises for customer service and auxiliary premises. On the upper floors of the building there are administrative premises to ensure the operation of the bank, in the basement there are staff rooms and technical rooms
- The building has one elevator and two staircases a luxurious central staircase and a backup staircase, which can be entered from the yard
- Behind the building there is a spacious yard, which is fully landscaped a courtyard is paved with paving stones and used as a parking
- · Façade side windows offer a wonderful view of Kronvalda Park
- Ceiling height in the premises 2,15 2,25 m.

| Land Area/ sq.m     | 1 179               |
|---------------------|---------------------|
| Building Area/ sq.m | 1 995               |
| Useful Area/ sq.m   | 1 452               |
| Cadastral №         | 0100 011 1179       |
| Floors              | 4 + loft + basement |
| PRICE/ EUR          | -                   |