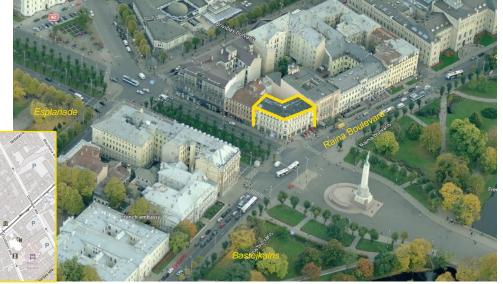

#### 11 RAINA BOULEVARD, RIGA

- Property for sale in the city center. The property consists of 4-storey bankadministrative building, a warehouse in the basement and a basement under the yard
- The building has qualitative finish administrative premises suitable for modern requirments with the necessary auxiliary premises
- The building has two elevators and two staircases a wooden central staircase and a reinforced concrete structure backup staircase
- The yard area is fully landscaped, asphalted, it is possible to park ~ 7 cars. The entrance to the yard from the side of Raina Boulevard along the passage
- The building is located at the intersection of Raina Boulevard and Brivibas Boulevard, directly opposite the Freedom Monument. It has an ideal location in the central part of Riga and is easily accessible from different parts of the city
- The surrounding streets have an intensive flow of public transport, which provides traffic from the center to Riga's residential areas. Public transport stops are close to the building
- Parking is possible on Kalpaka Boulevard, Terbatas and Merkela streets in paid parking lots on the street sides, as well as in paid parkings in close vicinity (see map on page 14).