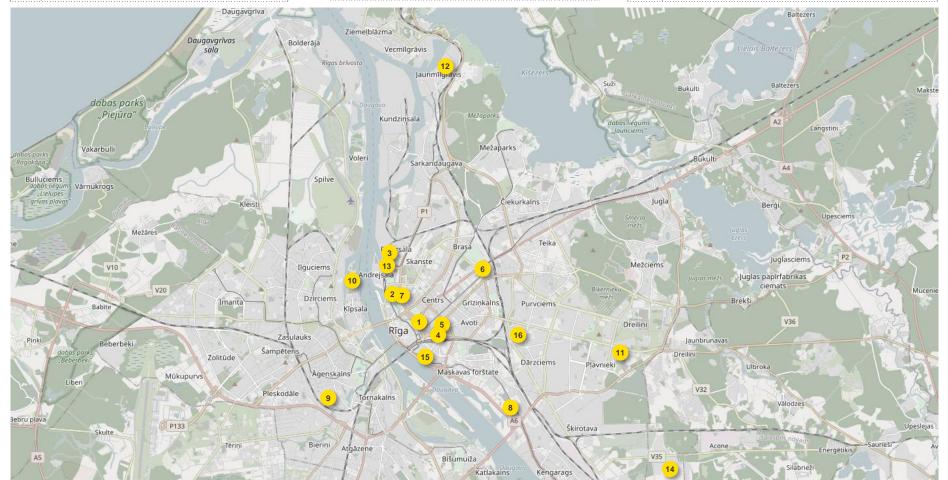

### TABLE OF CONTENTS

| PROPERTY IN RIGA - MAP                          | 4  |
|-------------------------------------------------|----|
| 11 RAINA BOULEVARD, RIGA                        | 5  |
| 15 ELIZABETES STREET, RIGA                      | 6  |
| 27 KATRINAS DAMBIS, RIGA                        | 7  |
| MULTIFUNCTIONAL BUILDING COMPLEX 21, 21A, 21B,  |    |
| 21C, 21D, 21E, E. BIRZNIEKA UPISA STREET, RIGA  | 8  |
| OFFICE COMPLEX«UPĪŠA GALERIJA» 20A, E. BIRZNIEK | ίA |
| UPISA STREET, RIGA                              | 9  |
| 194 BRIVIBAS STREET, RIGA                       | 10 |
| 17 ELIZABETES STREET, RIGA                      | 11 |
| 86 KRASTA STREET, RIGA                          |    |
| 8 GARDENES STREET, RIGA                         |    |
| 28 OGLU STREET, RIGA                            | 14 |
| AUGUSTA DEGLAVA STREET, RIGA                    |    |
| 1 OSTAS STREET, RIGA                            | 16 |
| 5 ALUKSNES STREET, 3 MASTU STREET, RIGA         | 17 |
| 5 GETLINU STREET, RUMBULA                       | 19 |
| 15 GENERALA RADZINA KRASTMALA, RIGA             | 20 |
| 11 7FLTINU STREET STOPINU STREET W/N RIGA       | 21 |

| PROPERTY IN RIGA REGION/JURMALA - MAP                     | 22  |
|-----------------------------------------------------------|-----|
| 38 DRUVAS STREET, MARUPE                                  | 23  |
| «BULDURI – 1», MARUPE DISTRICT                            | 24  |
| «RITUPES- 1», GRENE, OLAINES DISTRICT                     | 25  |
| «SENČI», ADAZU DISTRICT                                   | 26  |
| «OZOLPARKS», KEKAVAS DISTRICT                             | 27  |
| ALISES CELS 11,13,15, BABITES MUNICIPALITY                | .28 |
| KAIJAS DIMANTI, LAIVNIEKI DIMANTI, RUDZI DIMANTI,         |     |
| EZERKRASTIŅI DIMANTI, BABĪTES MUNICIPALTY                 | .29 |
| 19, 19A, 19B, 19C, 19D LAPU STREET, BERGI                 | .30 |
| «JĀŅSILI», ROPAŽU MUNICIPALITY                            | .31 |
| 18 OLGAS STREET, JURMALA                                  | .32 |
| 26 ZEMGALES STREET, JURMALA                               | .33 |
| 42 LIENES STREET, JURMALA                                 | .34 |
| «BĒRZES», DAUGMALES PARISH                                | 35  |
| 9 PILSKALNU STREET, MARUPE                                | 36  |
|                                                           |     |
| PROPERTY IN LATVIA - MAP                                  | 37  |
| «STIEBRI», «PĒRKONES DZINTARI», «DRIĀDES», NICAS DISTRICT | 38  |
| 3 SILA STREET, LIEPAJA                                    | 39  |
| «VECOZOLI», LIBAGU PARISH, TALSU DISTRICT                 | 4   |
| 1.MAIJA STREET, TALSI                                     | 4   |
| 1A PILSONU STREET, LIGATNE                                | 4   |
| KĀLĪŠI 1, 2, DAGDAS MUNICIPALITY                          |     |
| «BUCIŅI», «KRĀCĪTES», «UPESVĒJI», SALAS DISTRICT          | 4   |
| «BĒRZGAĻI-1», KASTUĻINAS PAGASTS, AGLONAS DISTRICT        | 4   |
| 64 SAULES STREET, MADONA                                  | 4   |

#### PROPERTY IN RIGA

| No. | ADDRESS                                                        |
|-----|----------------------------------------------------------------|
| 1   | 11 RAINA BOULEVARD, RIGA                                       |
| 2   | 15 ELIZABETES STREET, RIGA                                     |
| 3   | 27 KATRINAS DAMBIS, RIGA                                       |
| 4   | 21, 21A, 21B, 21C, 21D ERNESTA BIRZNIEKA-UPISA<br>STREET, RIGA |
| 5   | 20A ERNESTA BIRZNIEKA UPISA STREET, RIGA                       |

| No. | ADDRESS                    |
|-----|----------------------------|
| 6   | 194 BRIVIBAS STREET, RIGA  |
| 7   | 17 ELIZABETES STREET, RIGA |
| 8   | 86 KRASTA STREET, RIGA     |
| 9   | 8 GARDENES STREET, RIGA    |
| 10  | 28 OGLU STREET, RIGA       |

| No. | ADDRESS                                    |
|-----|--------------------------------------------|
| 11  | AUGUSTA DEGLAVA STREET, RIGA               |
| 12  | 1 OSTAS STREET, RIGA                       |
| 13  | 5 ALUKSNES STREET, 3 MASTU STREET, RIGA    |
| 14  | 5 GETLINU STREET, RUMBULA                  |
| 15  | 15 GENERALA RADZINA KRASTMALA, RIGA        |
| 16  | 11 ZELTINU STREET, STOPINU STREET 11, RIGA |