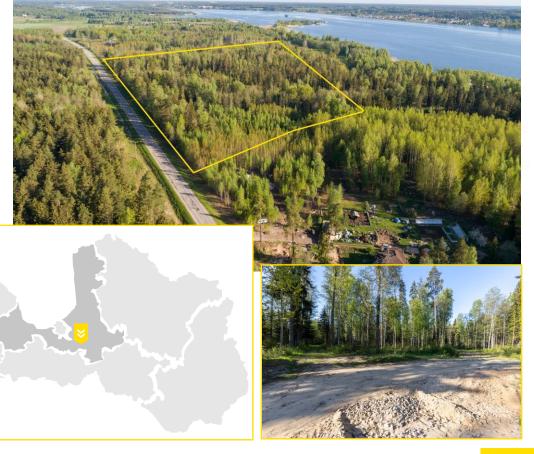

#### «SENČI», ADAZU DISTRICT

- The land plot is located on the bank of the River Gauja, in Adazi District
- Permitted usage farmland, as well as rural development and forest park development area
- The plot has an access road, it consists of both forest and meadows.

| Land Plot Area/ ha | 13,02         |
|--------------------|---------------|
| Cadastral №        | 8044 012 0302 |
| PRICE/ EUR         | -             |