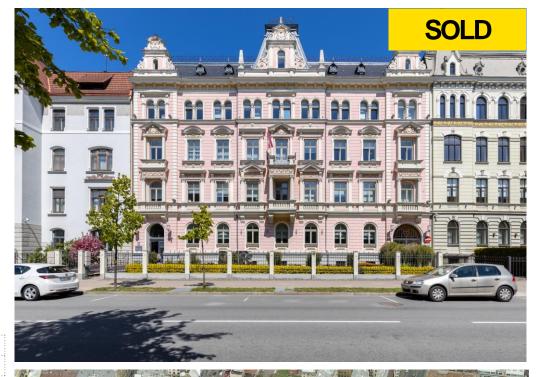

#### 15 ELIZABETES STREET, RIGA

- For sale administrative building at 15 Elizabetes Street, in the Silent centre of Riga, in an
  area called the pearl of Art Nouveau architecture close to green parks, luxury restaurants,
  cozy cafes, art galleries, banks and embassies. The property is located in a quarter
  bordered by Elizabetes. Rupniecibas and Pulkveza Brieza streets
- The 4-storey building with the loft was built in 1898. The building has undergone various alterations over the years. The last significant repair works were performed in 2016, renovated facades of the building, improved layout and technical condition of the premises in accordance with the requirements of a modern office
- After the repairs, on the 1st floor of the building there are premises for customer service and auxiliary premises. On the upper floors of the building there are administrative premises to ensure the operation of the bank, in the basement there are staff rooms and technical rooms
- The building has one elevator and two staircases a luxurious central staircase and a backup staircase, which can be entered from the yard
- Behind the building there is a spacious yard, which is fully landscaped a courtyard is paved with paving stones and used as a parking
- · Façade side windows offer a wonderful view of Kronvalda Park
- Ceiling height in the premises 2,15 2,25 m.