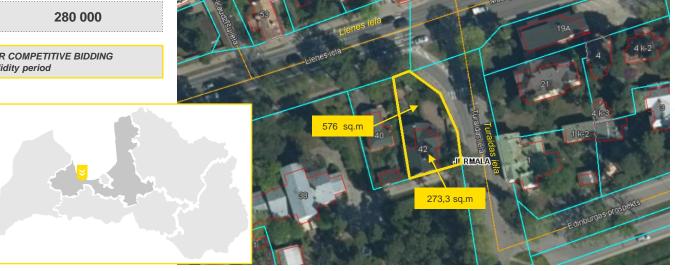

#### 42 LIENES STREET, JURMALA

- The property consists of a land plot and a residential building (2 separate floor apartments with individual entrance each) located on it
- The building is suitable for two families, but the layout can be easily changed to a single-family house
- The house was built in 2001
- · Interior is in satisfactory condition
- · Each side of the building has its own gas heating system
- The property is located in the central part of Jurmala in Majori, in the area of individual residential buildings in the quarter located between Lienes Street and the railway. A few minutes away, there is a concert hall «Dzintari», distance to the sea 600 m, to Riga 22 km. Convenient access by car.

| Total Building Area/ sq.m | 273,3         |
|---------------------------|---------------|
| External Area/ sq.m       | 19,5          |
| Land Area/ sq.m           | 576           |
| Cadastral №               | 1300 009 5805 |
| PRICE/ EUR                | 280 000       |